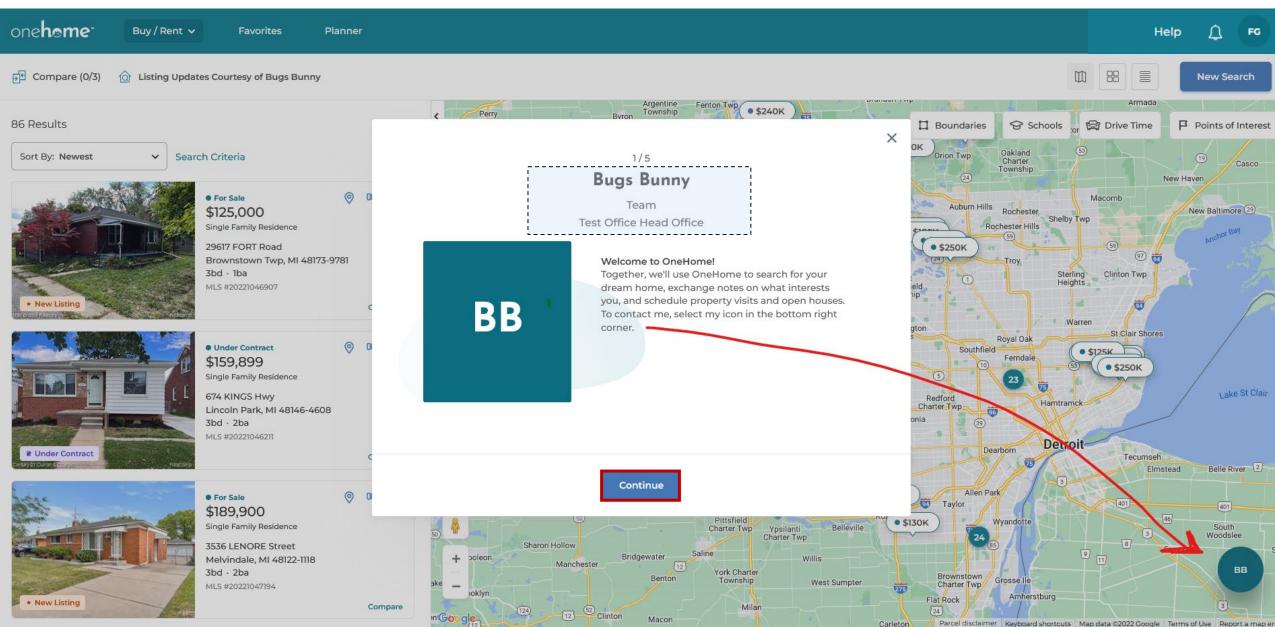

## Listing Updates Courtesy of Bugs Bunny

To: Green, Frannie

#### Client Journey with OneHome:

Clients Receive Email Updates (Similar to Before)

Dear Frannie Green,

Welcome to OneHome ...

View All Listings

**Bugs Bunny, Esquire** 

Agent Supreme

Note: The Web link above will expire 30 days after the date of this email.