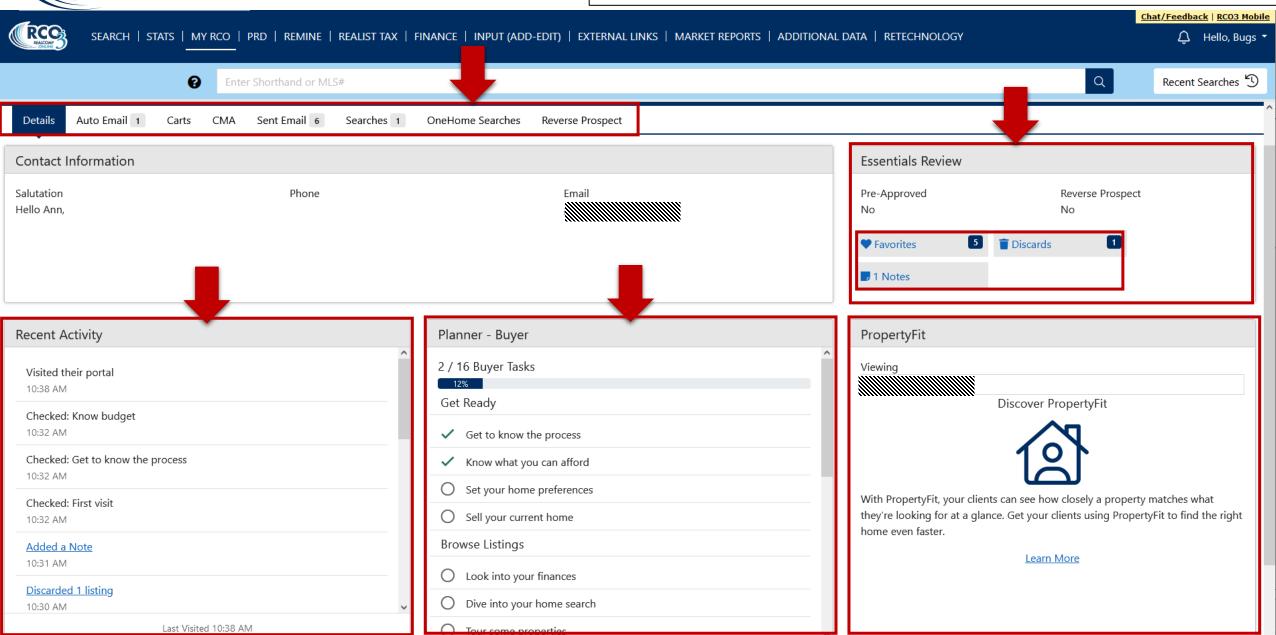

# Realcomp MLS Subscribers: View their Activity, Favorites, Discards, Notes, Planner Interactions, Property Fit Data, & More