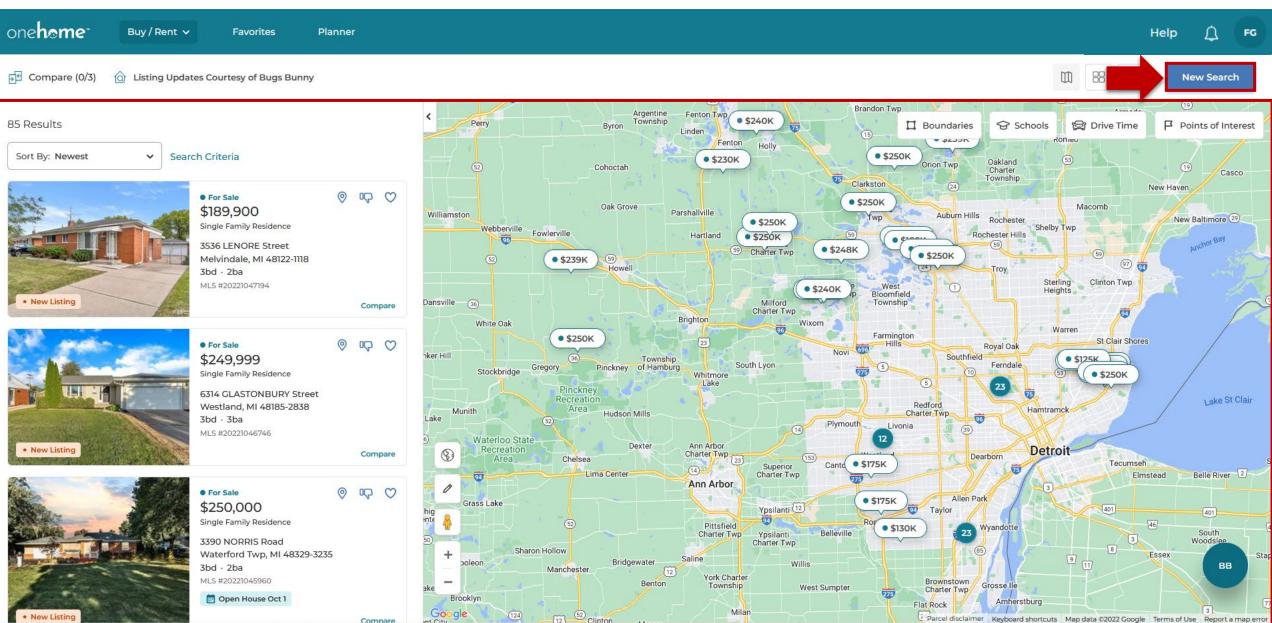

# Client Journey with OneHome: New Search is Also an Option for Your Clients

#### Client Journey with OneHome: Various Search Criteria are **Available Here**

DELAWARE

St. Louis