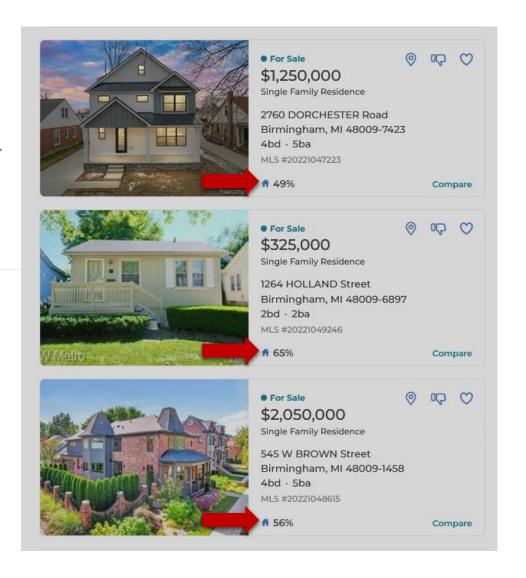

# Client Journey with OneHome: Answering the PropertyFit<sup>™</sup> Questions Allows OneHome<sup>™</sup> to Assign a PropertyFit<sup>™</sup> % Score to Each Match they View in the Portal

Your Profile

PropertyFit™ Preferences

#### You Might Be Wondering ...

What Does OneHome<sup>TM</sup> Do with the PropertyFit<sup>TM</sup> "Criteria"?

The program looks at many different fields on each matching listing and uses a proprietary algorithm to assign a PropertyFit<sup>TM</sup> score. This is to encourage conversation between you and your client on how likely each property will match the client's preferences.