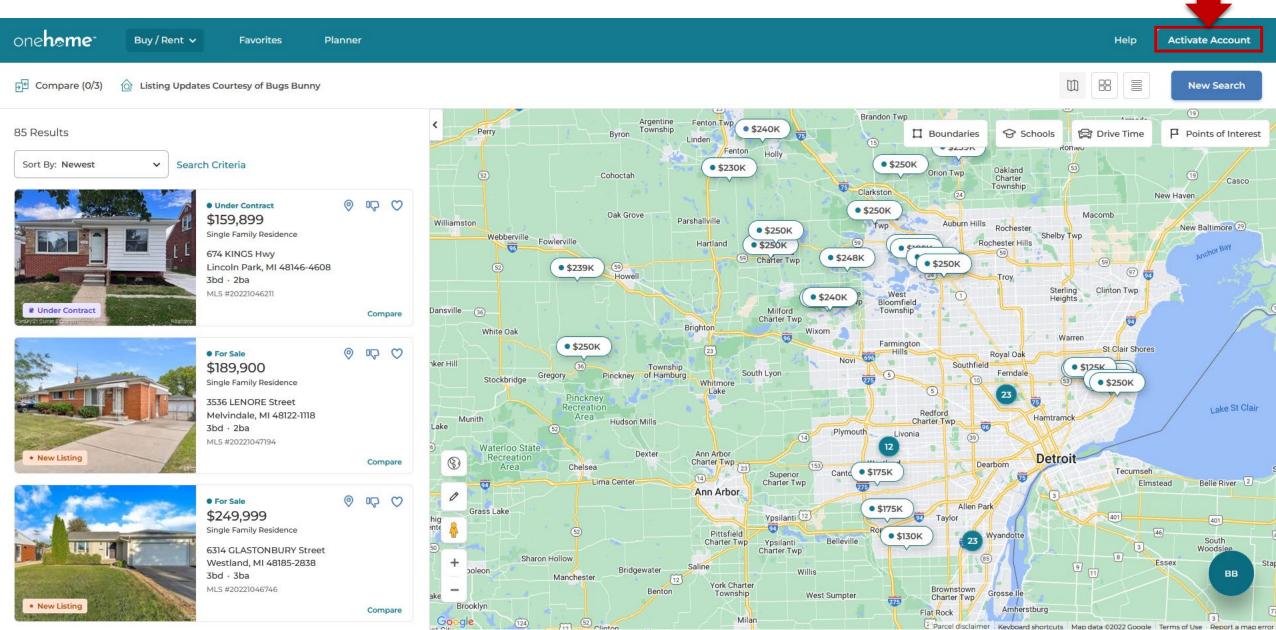

# Client Journey with OneHome: New Search is Also an Option for Your Clients

#### Client Journey with OneHome: Various Search Criteria are **Available Here**

DELAWARE

St. Louis