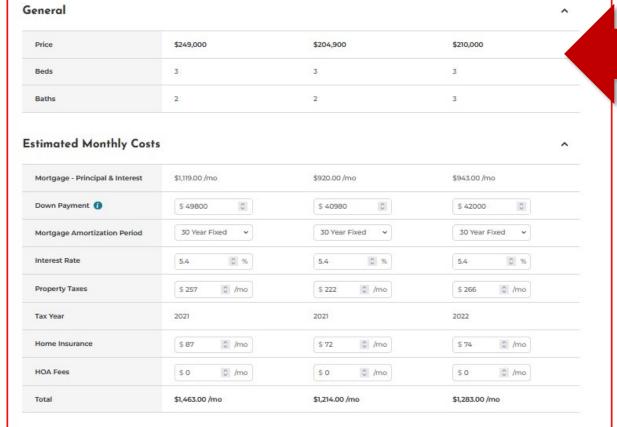

\$1,463 /mo

The Breakdown:

4002 CUSTER A Royal Oak, MI 48073-243

**View All 19 Photos** 

**Estimated Monthly Costs** 

**MORTGAGE - PRINCIPAL & INTEREST** \$1.119 /mo v

\$257 /mo v PROPERTY TAXES

\$87 /mo ^ HOME INSURANCE

Help

OneHome:

Breakdown of **Monthly Cost** provides an illustration of estimated monthly

costs.

Your client will need to edit the breakdown areas with <u>accurate values</u> (i.e., mortgage interest rates, tax