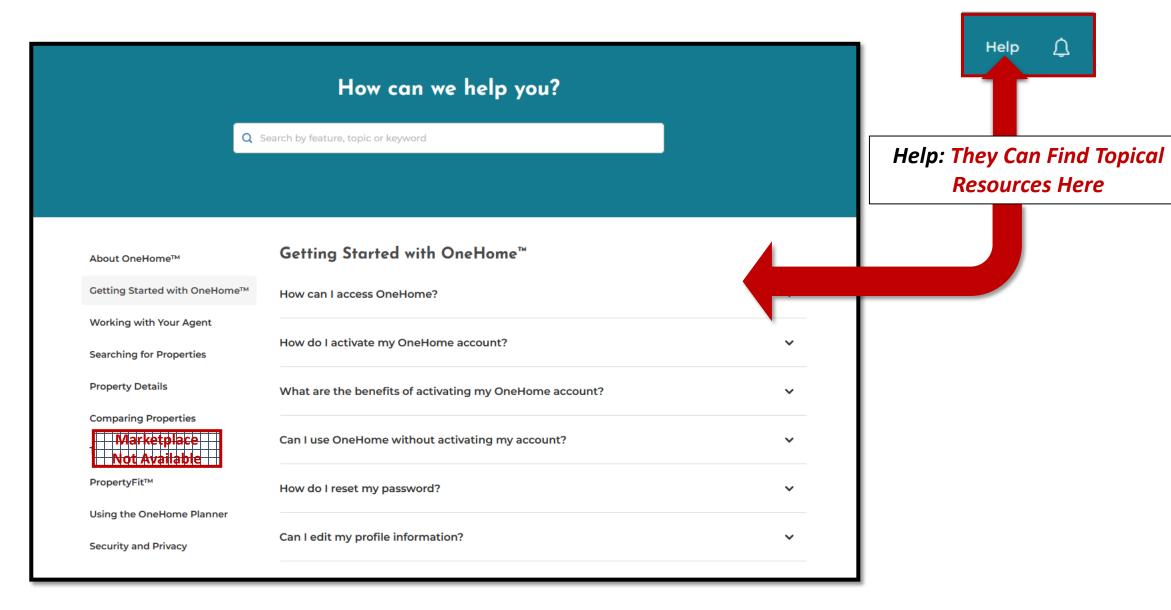

## Client Journey with OneHome: OneHome™ Help *Is Available for Your Clients*

### Using the OneHome Planner

- · What is the Planner?
- How to use the Planner to guide your home buying or selling experience?
- · Where is the Planner available?

Help: Help is available to your client in the upper righthand corner of the OneHome<sup>™</sup> screen.