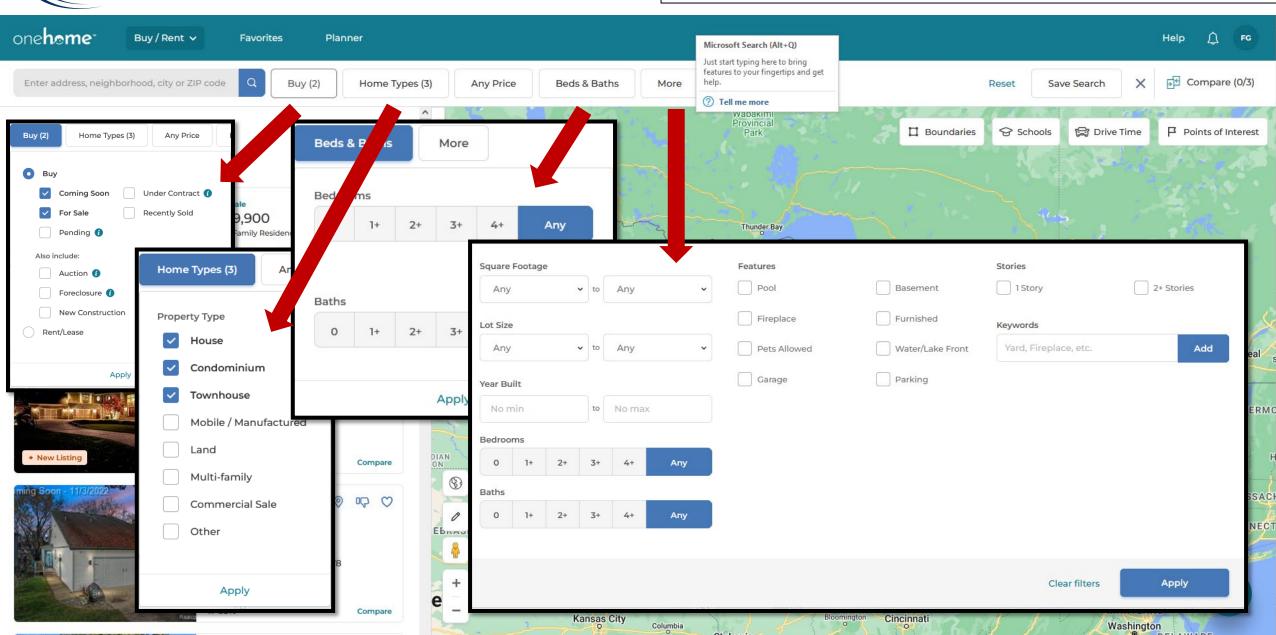

# Client Journey with OneHome: New Search is Also an Option for Your Clients

#### Client Journey with OneHome: Various Search Criteria are **Available Here**

DELAWARE

St. Louis