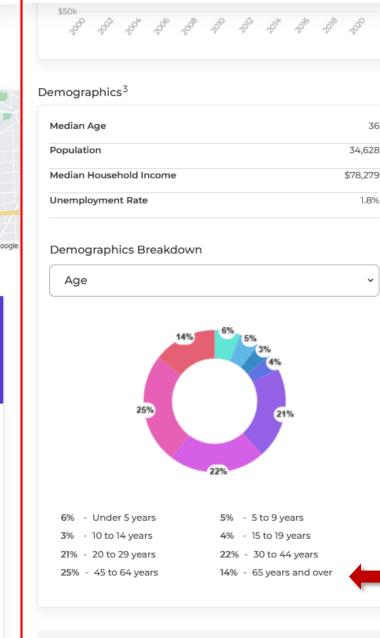

\* New Listing

Client Journey with OneHome: Compare example shown here

Features

Some of this data may not properly represent this neighborhood and is only meant to provide information. Talk to your agent for

advice and more accurate information.

36

34,628

1.8%

Neighborhood Insights

View All 19 Photos

All Listings @

Next >