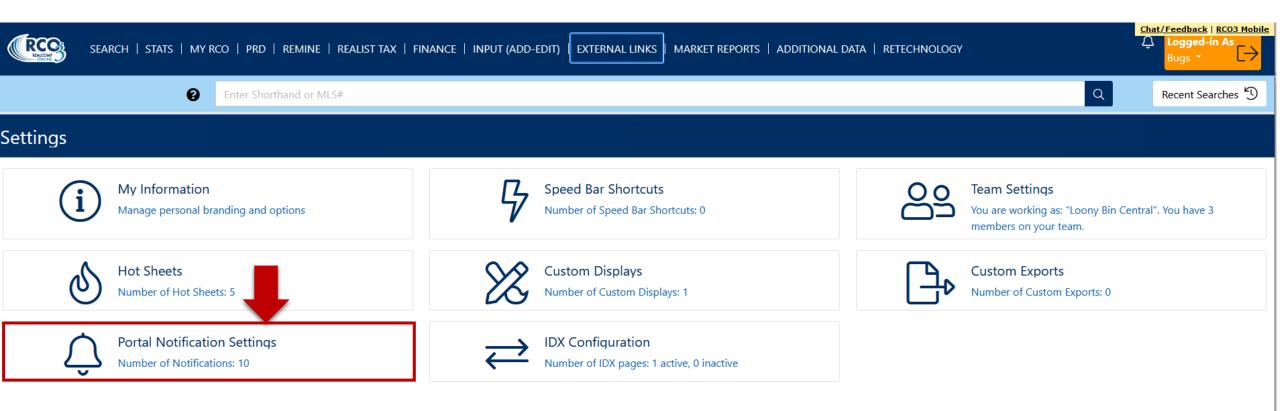

## Realcomp MLS Subscribers: Continue to Get Notified About Client Interactions through Your Settings Page

## Realcomp MLS Subscribers: Receive Notifications via Email or Text Message on Client Activities You Want to be Notified About

| SEARCH STA                                         | ATS   MY RCO   PRD                 | REMINE   REALIST                  | TAX   FINANCE   INPUT              | (ADD-EDIT)   EX |  |  |  |
|----------------------------------------------------|------------------------------------|-----------------------------------|------------------------------------|-----------------|--|--|--|
| Enter Shorthand or MLS#                            |                                    |                                   |                                    |                 |  |  |  |
| Portal Activity Notification S                     |                                    |                                   |                                    |                 |  |  |  |
| Use this page to control how and when yo contacts. | ou would like to be notified of    | r activity performed by your      |                                    |                 |  |  |  |
| When a contact does this                           | Notify me ASAP via<br><b>Email</b> | Notify me ASAP via<br><b>Text</b> | Notify me via  Daily Summary Email |                 |  |  |  |
| Visits Portal                                      |                                    |                                   |                                    |                 |  |  |  |
| Saves a Favorite                                   |                                    |                                   |                                    |                 |  |  |  |
| Removes a Favorite                                 |                                    |                                   |                                    |                 |  |  |  |
|                                                    |                                    |                                   |                                    |                 |  |  |  |
|                                                    |                                    |                                   |                                    |                 |  |  |  |
| Discards a Listing                                 |                                    |                                   |                                    |                 |  |  |  |
| Un-discards a Listing                              |                                    |                                   |                                    |                 |  |  |  |
| Adds Notes                                         |                                    |                                   |                                    |                 |  |  |  |
| E Saves a Search                                   |                                    |                                   |                                    |                 |  |  |  |
| Visits Portal First Time                           |                                    |                                   |                                    |                 |  |  |  |
| Text Notification Settings                         |                                    |                                   |                                    |                 |  |  |  |
| Text notifications are sent as emails to yo        | our phone's MMS address and        | d will display on your phone      | as text messages from RCO@mat      | rixemailer.com  |  |  |  |
| Click here to edit your cellular information       | on                                 |                                   |                                    |                 |  |  |  |