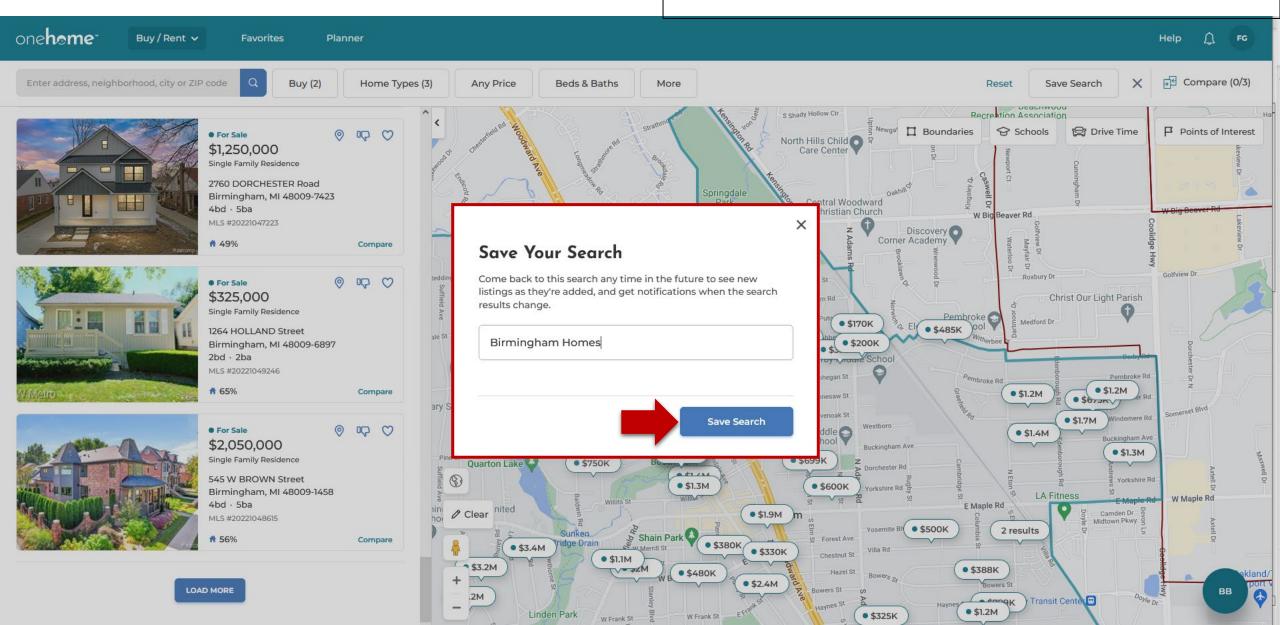

### Client Journey with OneHome: Clients Can Save Their Additional Searches (Which You Can Access)

# Client Journey with OneHome: Clients Can Save Additional Searches Also, Which You Can See Via their Portal

Client Journey with OneHome: Planner provides clients (buyers and sellers) with general steps for the processes. You continue to provide them with the specifics.