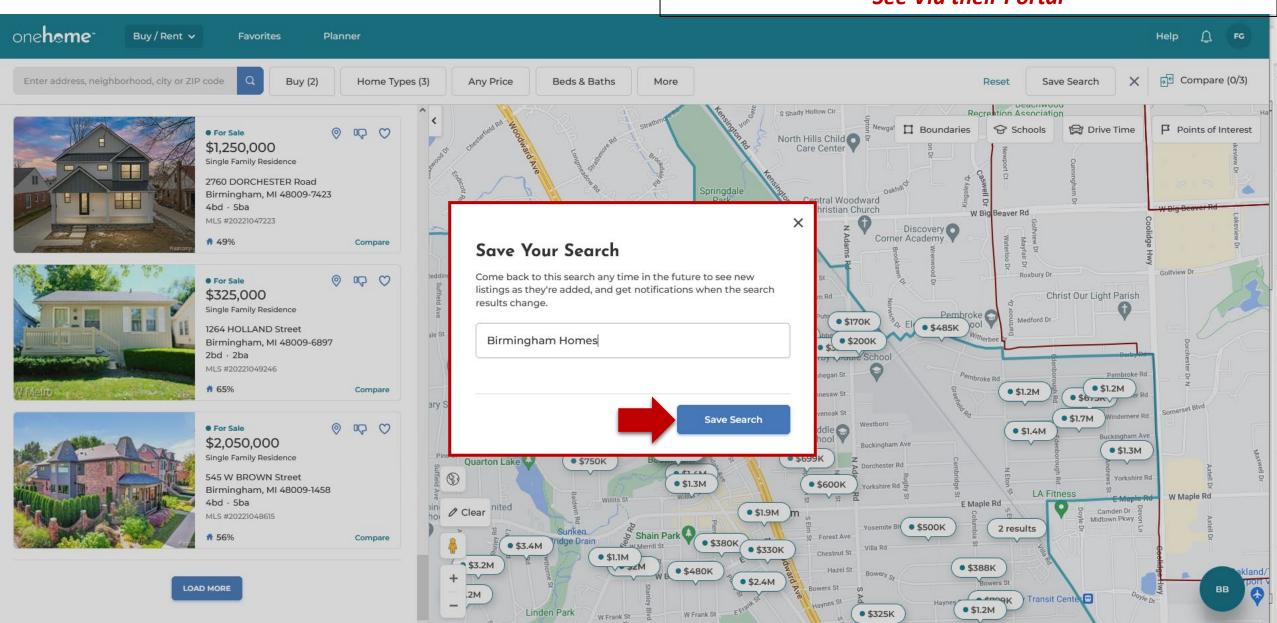

### Client Journey with OneHome: Clients Can Save Their Additional Searches (Which You Can Access)

# Client Journey with OneHome: Clients Can Save Additional Searches Also, Which You Can See Via their Portal

Client Journey with OneHome: Planner provides clients (buyers and sellers) with general steps for the processes. You continue to provide them with the specifics.