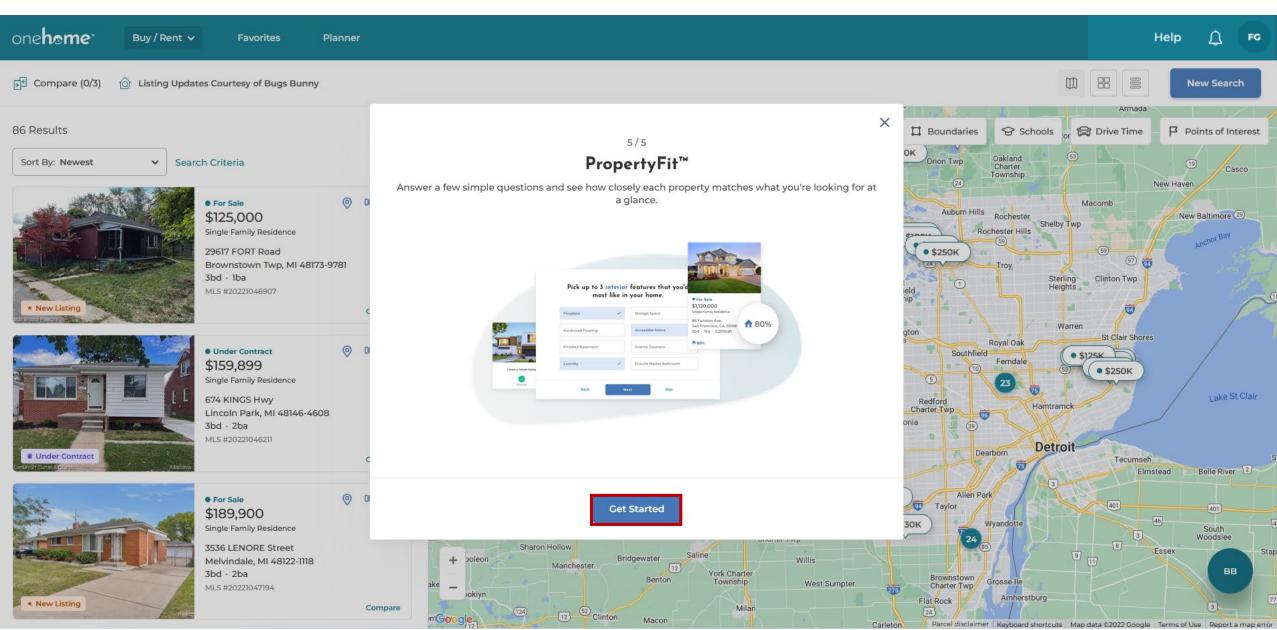

# Client Journey with OneHome: Answering the PropertyFit<sup>™</sup> Questions Allows OneHome<sup>™</sup> to Assign a PropertyFit<sup>™</sup> % Score to Each Match they View in the Portal

Your Profile

PropertyFit™ Preferences

#### You Might Be Wondering ...

What Does OneHome<sup>TM</sup> Do with the PropertyFit<sup>TM</sup> "Criteria"?

The program looks at many different fields on each matching listing and uses a proprietary algorithm to assign a PropertyFit<sup>TM</sup> score. This is to encourage conversation between you and your client on how likely each property will match the client's preferences.

#### My Property Preferences

- 1 I like open concept homes
- 2 I need a garage or driveway for my car
- 3 A smart home isn't something I'm looking for
- 4 A green home isn't a top priority
- 5 I want a larger lot

#### My Top Features

- 1 Fireplace
- 2 Storage Space
- 3 En Suite Master Bathroom
- 4 Porch
- 5 Fenced Yard
- 6 Waterfront

Visit site •••

Listing Updates Courtesy of Bugs Bunny

Yahoo/Inbox ☆

Loony Bin Central <rco@mlsmatrix.com>