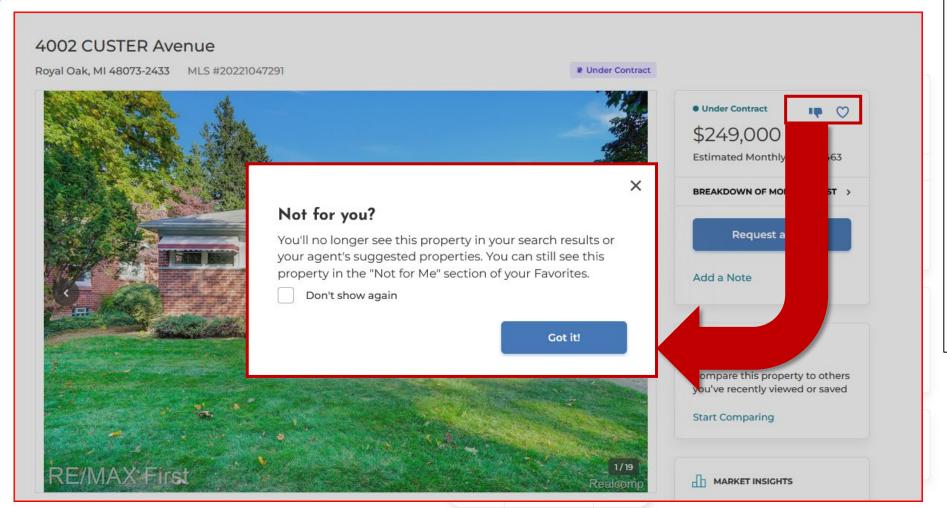

onehome-

Buy / Rent ∨

Favorites

Planner

Help

I

Back to Listings

Client Journey with
OneHome: A thumbs
down selection will
keep the listing from
continuing to
appear in the
client's search
results. However,
the listing can still
be found in the
"Not for Me" section
of their Favorites.