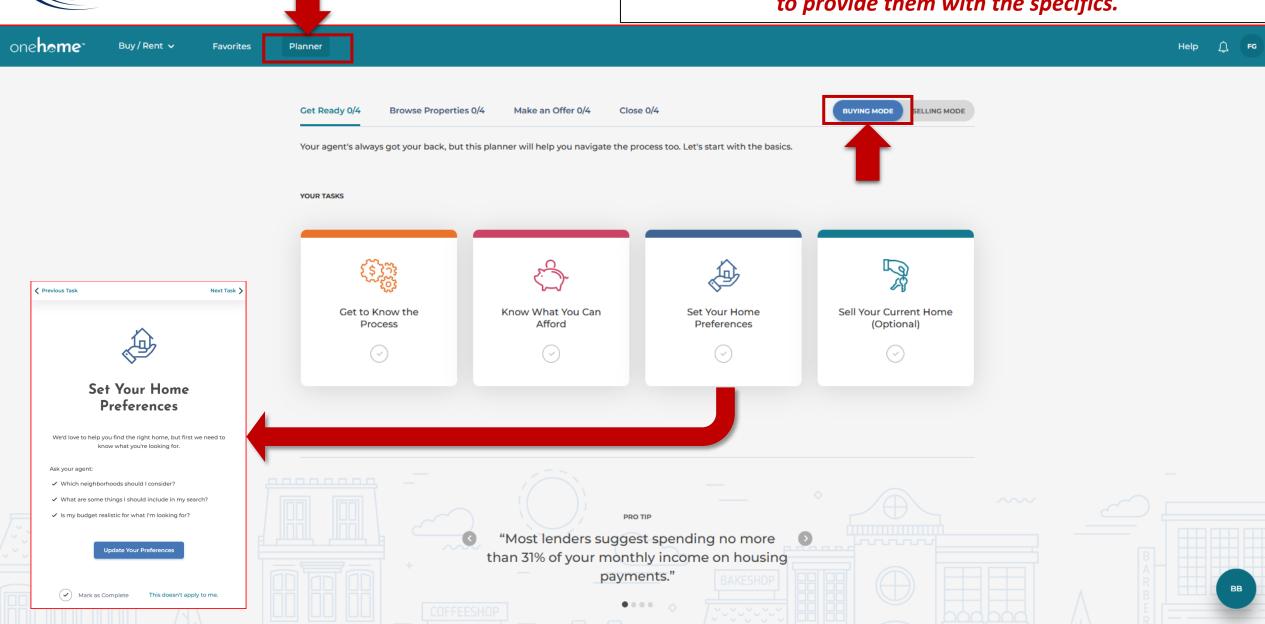

# Client Journey with OneHome: Clients Can Save Additional Searches Also, Which You Can See Via their Portal

Client Journey with OneHome: Planner provides clients (buyers and sellers) with general steps for the processes. You continue to provide them with the specifics.

Client Journey with OneHome: Planner provides clients (buyers and sellers) with general steps for the processes. You continue to provide them with the specifics.