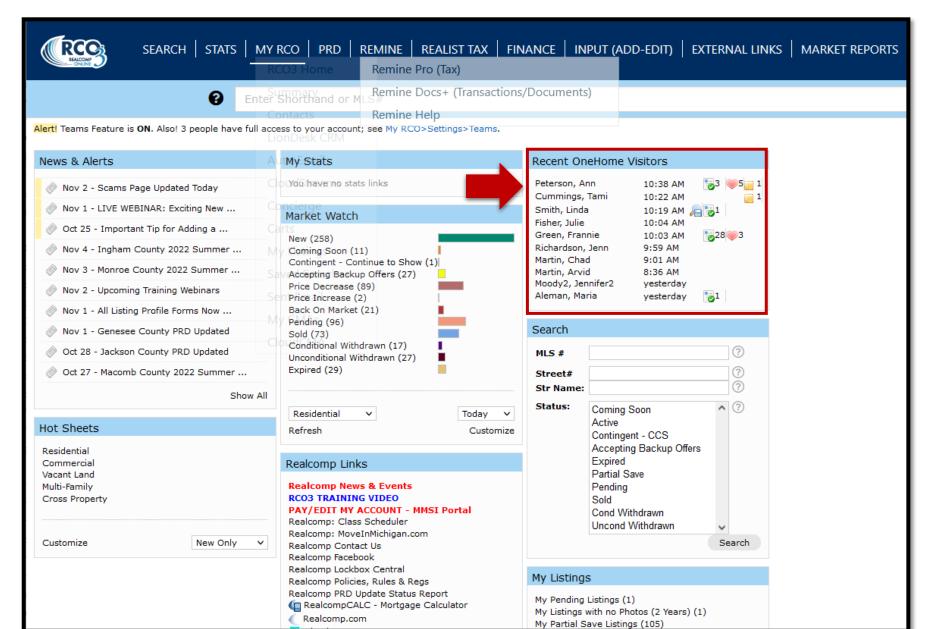

# Realcomp MLS Subscribers: Access Client Content through "Recent OneHome Visitors", Contacts, ...

# Realcomp MLS Subscribers: From Auto Emails, Click the Client's Name to View their Details

| Opportunity to review OneHome | Martin, Chad       | ASAP | 9:01 AM    |
|-------------------------------|--------------------|------|------------|
| Opportunity to review OneHome | McKenzie, Shane    | ASAP | 10/28/2022 |
| Opportunity to review OneHome | Moody, Jennifer    | ASAP | Wednesday  |
| New OneHome link to try       | Moody2, Jennifer2  | ASAP | yesterday  |
| Opportunity to review OneHome | Patterson, Bart    | ASAP | 10/26/2022 |
| OneHome Preview               | Peterson, Ann      | ASAP | 10:26 AM   |
| Opportunity to review OneHome | Prendergast, Laura | ASAP | 10/27/2022 |
| Opportunity to review OneHome | Prieskorn, Vicki   | ASAP | Tuesday    |
| Opportunity to review OneHome | Richardson, Jenn   | ASAP | 9:56 AM    |
|                               |                    |      |            |