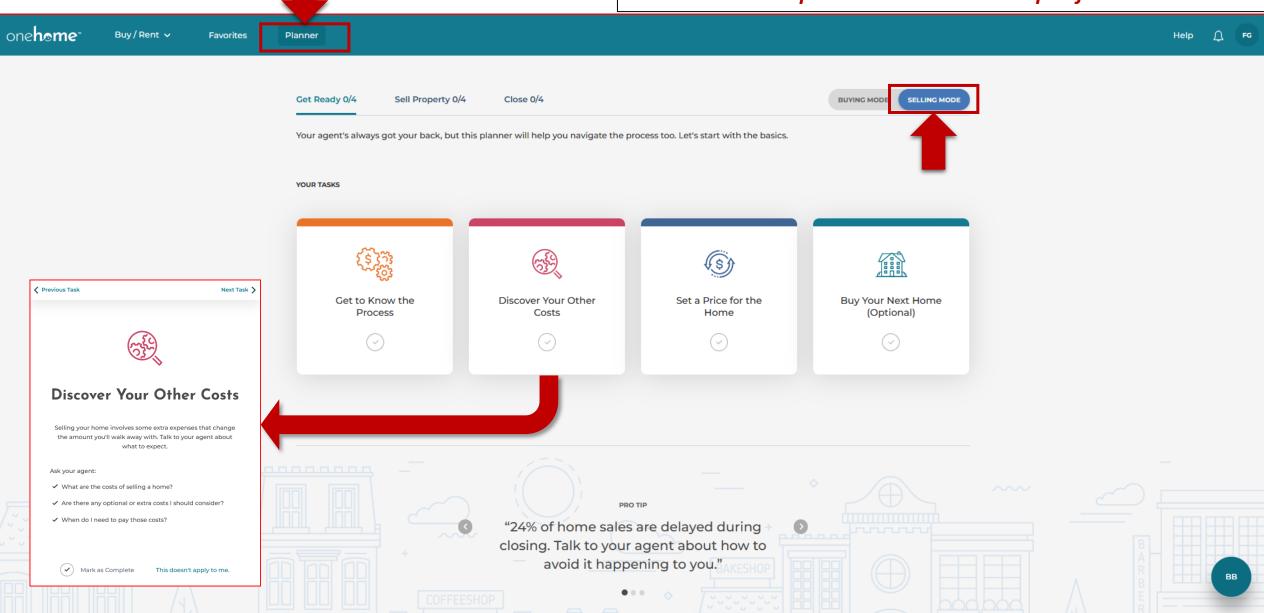

# Client Journey with OneHome: Clients Can Save Additional Searches Also, Which You Can See Via their Portal

Client Journey with OneHome: Planner provides clients (buyers and sellers) with general steps for the processes. You continue to provide them with the specifics.

Client Journey with OneHome: Planner provides clients (buyers and sellers) with general steps for the processes. You continue to provide them with the specifics.