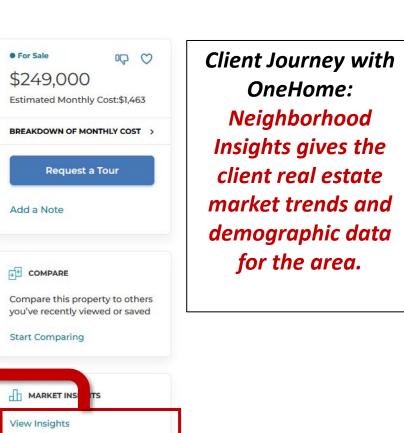

#### 4002 CUSTER Avenue

Royal Oak, MI 48073-2433 MLS #20221047291

MARKET INSIGHTS

View Insights

Client Journey with **OneHome: Compare** allows the client to create a side-by-side comparison of up to 2 additional properties - from either the search results or favorited properties.