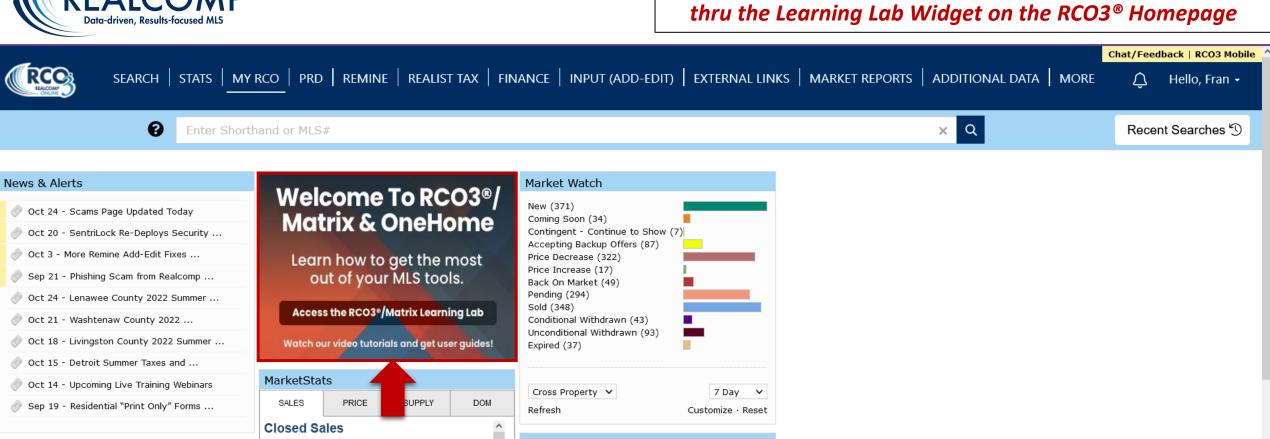

## Realcomp MLS Subscribers: Learn more about OneHome™ thru the Learning Lab Widget on the RCO3® Homepage

## CoreLogic® Learning Lab For Realcomp

Discover what's new, access a library of on-demand content, and be confident you're getting the most out of the multiple listing tools from CoreLogic.

Realcomp MLS
Subscribers: Select
OneHome to access all applicable resources.