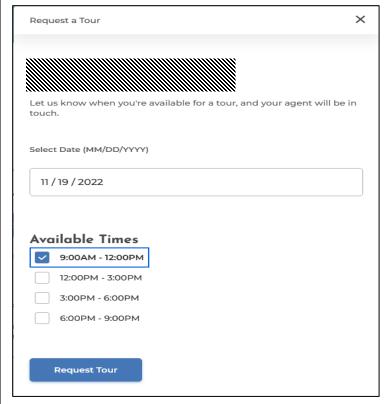

# Client Journey with OneHome: Your Client Can Indicate Also "Request a Tour" from You

#### What Happens When They Do?

You Get Notified through a "Note" and Can Then Setup the Showing the Way You Normally Do!

Back to Listings

onehome Buy / Rent ∨ Favorites

Planner

4002 CUSTER Avenue

Royal Oak, MI 48073-2433