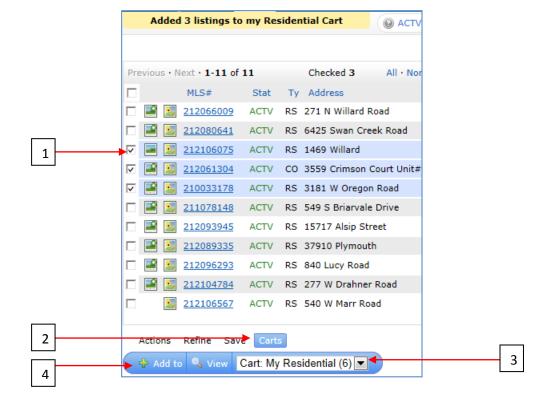

## Adding listings to a cart

- 1. Select desired listings using the checkboxes
- 2. Click Carts at the bottom of the search results
- 3. Select the desired cart from the drop down list
- 4. Click the Add to button