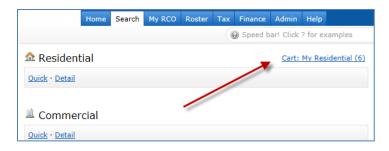

There are very handy one-click links to your Property Type carts on the main Search page and on your Home page.