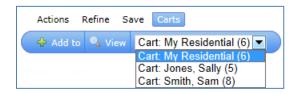

## Adding listings to a cart

- 1. Select desired listings using the checkboxes
- 2. Click Carts at the bottom of the search results
- 3. Select the desired cart from the drop down list
- 4. Click the Add to button