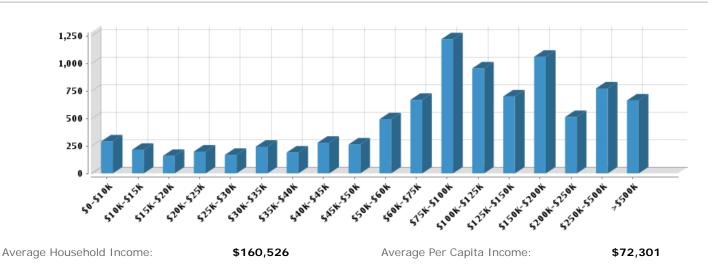

|
| Mining:                             | 5     |                     |
| Construction:                       | 348   | Blue Collar<br>17%  |
| Manufacturing:                      | 382   |                     |
| Transportation and Communications:  | 122   |                     |
| Wholesale Trade:                    | 231   |                     |
| Retail Trade:                       | 3,362 |                     |
| Finance, Insurance and Real Estate: | 2,890 |                     |
| Services:                           | 8,038 |                     |
| Public Administration:              | 484   |                     |
| Unclassified:                       | 173   |                     |
|                                     |       | White Collar<br>83% |

#### Household Income



#### Courtesy of FRAN GREEN, Realcomp II Ltd

The data within this report is compiled by CoreLogic from public and private sources. If desired, the accuracy of the data contained herein can be independently verified by the recipient of this report with the applicable county or municipality.

# Neighborhood Profile Generated on 09/22/2014

Page 2 of 6



#### Weather

| January High Temp (avg °F):    | 29.8  |
|--------------------------------|-------|
| January Low Temp (avg °F):     | 15.9  |
| July High Temp (avg °F):       | 82.3  |
| July Low Temp (avg °F):        | 61.4  |
| Annual Precipitation (inches): | 30.03 |

Median Travel Time:

20.44 min

#### **Education**

Educational Climate Index (1)



#### Highest Level Attained

| Less than 9th grade:  | 84    |
|--------------------