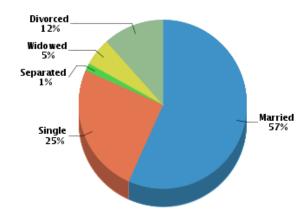

#### Stability

| Annual Residential Turnover: | 9.69%  |
|------------------------------|--------|
| 5+ Years in Residency:       | 44.99% |
| Median Years in Residency:   | 4.46   |