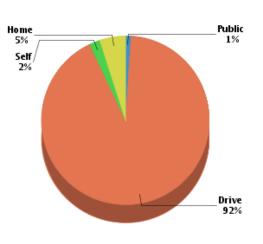

| Retail Trade:                       | 3,362 |                     |
| Finance, Insurance and Real Estate: | 2,890 |                     |
| Services:                           | 8,038 |                     |
| Public Administration:              | 484   |                     |
| Unclassified:                       | 173   |                     |
|                                     |       | White Collar<br>83% |

#### Household Income



#### Courtesy of FRAN GREEN, Realcomp II Ltd

The data within this report is compiled by CoreLogic from public and private sources. If desired, the accuracy of the data contained herein can be independently verified by the recipient of this report with the applicable county or municipality.

# Neighborhood Profile Generated on 09/22/2014

Page 2 of 6



#### Weather

| January High Temp (avg °F):    | 29.8  |
|--------------------------------|-------|
| January Low Temp (avg °F):     | 15.9  |
| July High Temp (avg °F):       | 82.3  |
| July Low Temp (avg °F):        | 61.4  |
| Annual Precipitation (inches): | 30.03 |

Median Travel Time:

20.44 min

#### **Education**

Educational Climate Index (1)



#### Highest Level Attained

| Less than 9th grade:  | 84    |
|-----------------------|-------|
| Some High School:     | 270   |
| High School Graduate: | 862   |
| Some College:         | 1,581 |
| Associate Degree:     | 663   |
| Bachelor's Degree:    | 5,088 |
| Graduate Degree:      | 4,747 |

(1) This measure of socioeconomic status helps identify ZIP codes with the best conditions for quality schools. It is based on the U.S. Ce