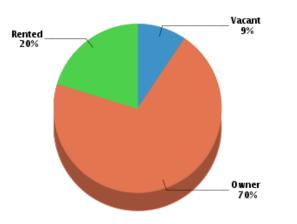

#### Housing Summary

Median Home Sale Price: Median Dwelling Age: Median Value of Home Equity: Median Mortgage Debt:

\$250,000 47 years \$436,177 \$214,212