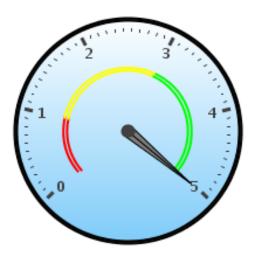

#### **Education**

Educational Climate Index (1)

(1) This measure of socioeconomic status helps identify ZIP codes with the best conditions for quality schools. It is based on the U.S. Census Bureau's Socioeconomic Status (SES) measure with weights adjusted to more strongly reflect the educational aspect of social status (education 2:1 to income & occupation). Factors in this measure are income, educational achievement and occupation of persons within the ZIP code. Since this measure is based on the population of an entire ZIP code, it may not reflect the nature of an individual school. (2) Powered by Onboard Informatics. Information is deemed reliable but not guaranteed. Copyright © 2014 Onboard Informatics. All rights reserved.