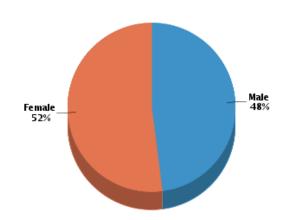

aphics                     |        |                         | Based on ZIP Code: 48009 |
|----------------------------------|--------|-------------------------|--------------------------|
| Population                       |        |                         |                          |
| Summary                          |        | Household               |                          |
| Estimated Population:            | 20,189 | Number of Households:   | 9,088                    |
| Population Growth (since 2000):  | 4%     | Household Size (ppl):   | 2.22                     |
| Population Density (ppl / mile): | 4,145  | Households w/ Children: | 2,558                    |
| Median Age:                      | 38.03  |                         |                          |

Age



Gender





#### Housing Summary

Median Home Sale Price: Median Dwelling Age: Median Value of Home Equity: Median Mortgage Debt:

\$250,000 47 years \$436,177 \$214,212

#### Stability

| Annual Residential Turnover: | 9.69%  |
|------------------------------|--------|
| 5+ Years in Residency:       | 44.99% |
| Median Years in Residency:   | 4.46   |

#### Courtesy of FRAN GREEN, Realcomp II Ltd

The data within this report is compiled by CoreLogic from public and private sources. If desired, the accuracy of the data contained herein can be independently verified by the recipient of this report with the applicable county or municipality.

#### Neighborhood Profile Generated on 09/22/2014

Page 1 of 6

Fair Market Rents





### **Quality of Life**

| Workers by Industry                 |       |