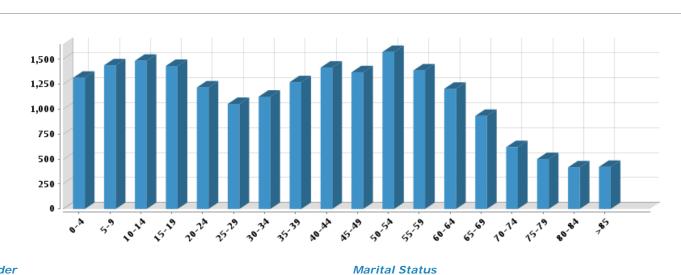

| Demographics                     |        |                         | Based on ZIP Code: 48009 |
|----------------------------------|--------|-------------------------|--------------------------|
| Population                       |        |                         |                          |
| Summary                          |        | Household               |                          |
| Estimated Population:            | 20,189 | Number of Households:   | 9,088                    |
| Population Growth (since 2000):  | 4%     | Household Size (ppl):   | 2.22                     |
| Population Density (ppl / mile): | 4,145  | Households w/ Children: | 2,558                    |
| Median Age:                      | 38.03  |                         |                          |

Age



Gender





#### Housing Summary

Median Home Sale Price: Median Dwelling Age: Median Value of Home Equity: Median Mortgage Debt:

\$250,000 47 years \$436,177 \$214,212

#### Stability

| Annual Residential Turnover: | 9.69%  |
|------------------------------|--------|
| 5+ Years in Residency:       | 44.99% |
| Median Years in Residency:   | 4.46   |

#### Courtesy of FRAN GREEN, Realcomp II Ltd

The data within this report is compiled by CoreLogic from public and private sources. If desired, the accuracy of the data contained herein can be independently verified by the recipient of this report with the applicable county or municipality.

#### Neighborhood Profile Generated on 09/22/2014

Page 1 of 6

Fair Market Rents





### **Quality of Life**

| Workers by Industry